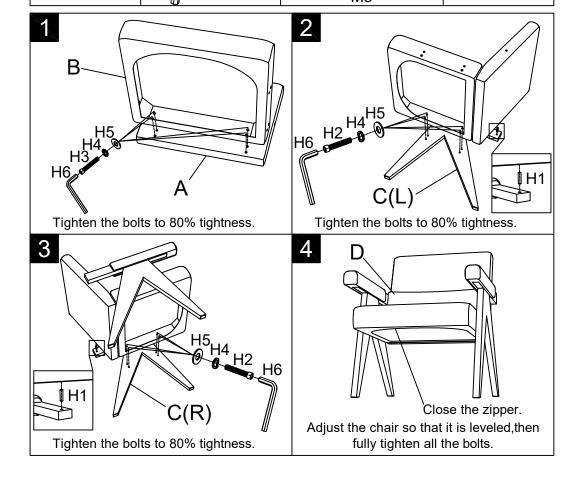

## ASSEMBLY INSTRUCTION Arm chair TN-3862

| Component List |                                         |             |     |  |
|----------------|-----------------------------------------|-------------|-----|--|
| LABEL          |                                         | DESCRIPTION | QTY |  |
| А              |                                         | Back        | 1   |  |
| В              |                                         | Seat        | 1   |  |
| С              | :\.\.\.\.\.\.\.\.\.\.\.\.\.\.\.\.\.\.\. | Arm         | 2   |  |
| D              |                                         | Pillow      | 1   |  |

| Hardware List |  |                            |     |  |
|---------------|--|----------------------------|-----|--|
| LABEL         |  | DESCRIPTION                | QTY |  |
| H1            |  | Dowel<br>M10×40mm          | 2   |  |
| H2            |  | Bolts<br>M8×45mm           | 8   |  |
| НЗ            |  | Bolts<br>M8×55mm           | 4   |  |
| H4            |  | Spring washer              | 12  |  |
| H5            |  | Flat washer<br>M8×22×1.5mm | 12  |  |
| H6            |  | Allen key                  | 1   |  |