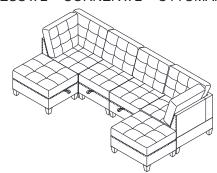

## MORE SELECTION STYLE

ARMLESS x 3 + CORNER x 2 + OTTOMAN x 2

ARMLESS x 1 + CORNER x 4

ARMLESS x 7 + CORNER x 4

ARMLESS x 4 + CORNER x 2

ARMLESS x 3 + CORNER x 3

ARMLESS x 3 + CORNER x 2 + OTTOMAN x 2

ARMLESS x 4 + CORNER x 2 + OTTOMAN x 2

ARMLESS x 5 + CORNER x 4

ARMLESS x 2 + CORNER x 2 + OTTOMAN x 2

ARMLESS x 3 + CORNER x 3