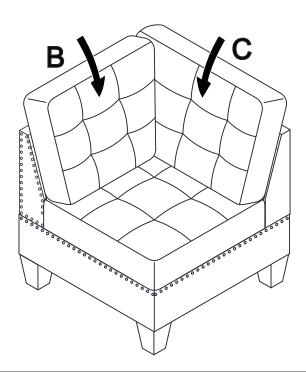

## 2400 CORNER

This page lists all the contents included in the box. Please take the time to identify the hardware as well as the individual components to this product. As you unpack and prepare for assembly, place the contents on a carpeted or padded area to protect them from damage.