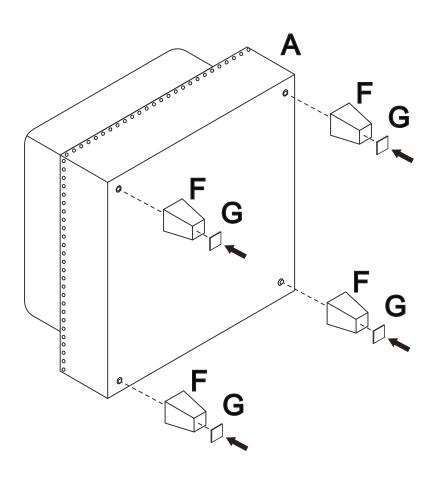

## 2400 CORNER

This page lists all the contents included in the box. Please take the time to identify the hardware as well as the individual components to this product. As you unpack and prepare for assembly, place the contents on a carpeted or padded area to protect them from damage.