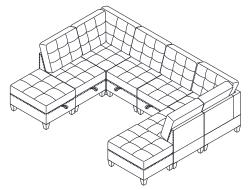

## MORE SELECTION STYLE

ARMLESS x 3 + CORNER x 2 + OTTOMAN x 2

ARMLESS x 1 + CORNER x 4

ARMLESS x 7 + CORNER x 4

ARMLESS x 4 + CORNER x 2

ARMLESS x 3 + CORNER x 3

ARMLESS x 3 + CORNER x 2 + OTTOMAN x 2

ARMLESS x 4 + CORNER x 2 + OTTOMAN x 2

ARMLESS x 5 + CORNER x 4

ARMLESS x 2 + CORNER x 2 + OTTOMAN x 2

ARMLESS x 3 + CORNER x 3