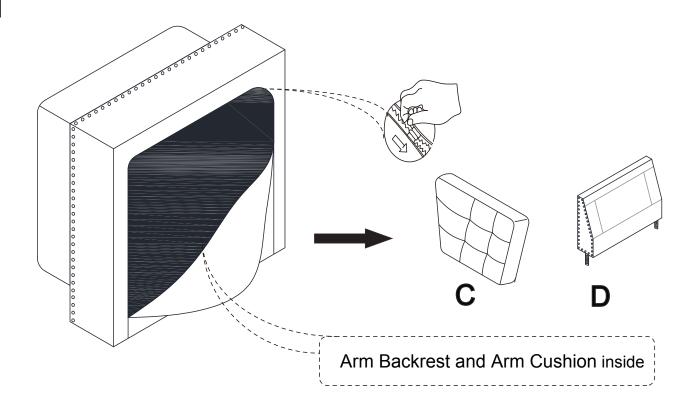

## 2400 CORNER

This page lists all the contents included in the box. Please take the time to identify the hardware as well as the individual components to this product. As you unpack and prepare for assembly, place the contents on a carpeted or padded area to protect them from damage.