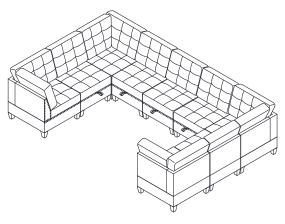

## MORE SELECTION STYLE

ARMLESS x 3 + CORNER x 2 + OTTOMAN x 2

ARMLESS x 1 + CORNER x 4

ARMLESS x 7 + CORNER x 4

ARMLESS x 4 + CORNER x 2

ARMLESS x 3 + CORNER x 3

ARMLESS x 3 + CORNER x 2 + OTTOMAN x 2

ARMLESS x 4 + CORNER x 2 + OTTOMAN x 2

ARMLESS x 5 + CORNER x 4

ARMLESS x 2 + CORNER x 2 + OTTOMAN x 2

ARMLESS x 3 + CORNER x 3