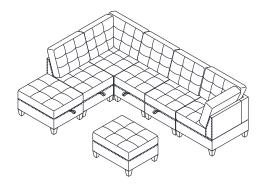

## MORE SELECTION STYLE

ARMLESS x 3 + CORNER x 2 + OTTOMAN x 2

ARMLESS x 1 + CORNER x 4

ARMLESS x 7 + CORNER x 4

ARMLESS x 4 + CORNER x 2

ARMLESS x 3 + CORNER x 3

ARMLESS x 3 + CORNER x 2 + OTTOMAN x 2

ARMLESS x 4 + CORNER x 2 + OTTOMAN x 2

ARMLESS x 5 + CORNER x 4

ARMLESS x 2 + CORNER x 2 + OTTOMAN x 2

ARMLESS x 3 + CORNER x 3