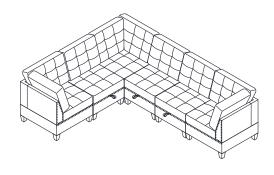

## MORE SELECTION STYLE

ARMLESS x 3 + CORNER x 2 + OTTOMAN x 2

ARMLESS x 1 + CORNER x 4

ARMLESS x 7 + CORNER x 4

ARMLESS x 4 + CORNER x 2

ARMLESS x 3 + CORNER x 3

ARMLESS x 3 + CORNER x 2 + OTTOMAN x 2

ARMLESS x 4 + CORNER x 2 + OTTOMAN x 2

ARMLESS x 5 + CORNER x 4

ARMLESS x 2 + CORNER x 2 + OTTOMAN x 2

ARMLESS x 3 + CORNER x 3