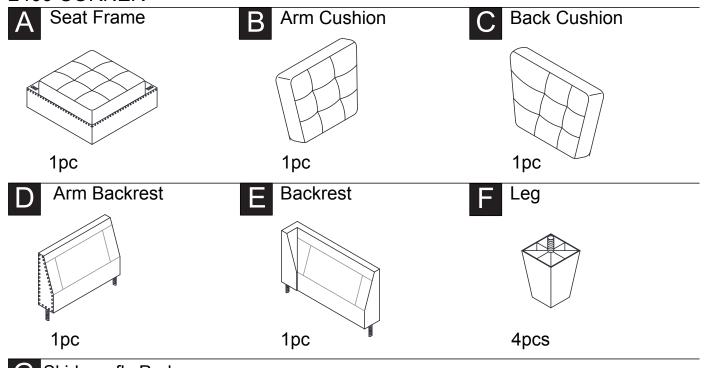

## 2400 CORNER

This page lists all the contents included in the box. Please take the time to identify the hardware as well as the individual components to this product. As you unpack and prepare for assembly, place the contents on a carpeted or padded area to protect them from damage.