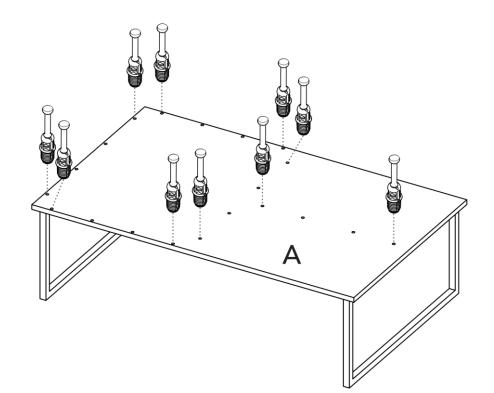

### 1 Let's start assembling!

You can see the last page of this manual to have a full look of the panels of this cabinet.

After finishing the

them up with the cover adhesive letters.

caps.