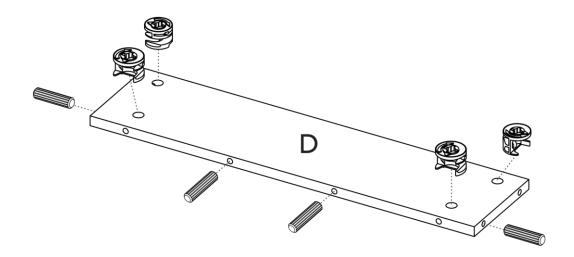

#### Minifix system

It's a joint compound of two parts: a spreading bolt and a Minifix cam.

### 1 Let's start assembling!

You can see the last page of this manual to have a full look of the panels of this cabinet.

After finishing the

them up with the cover adhesive letters.

caps.