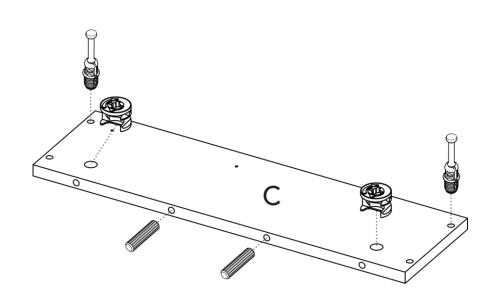

#### Minifix system

It's a joint compound of two parts: a spreading bolt and a Minifix cam.

### 1 Let's start assembling!

You can see the last page of this manual to have a full look of the panels of this cabinet.

After finishing the

them up with the cover adhesive letters.

caps.