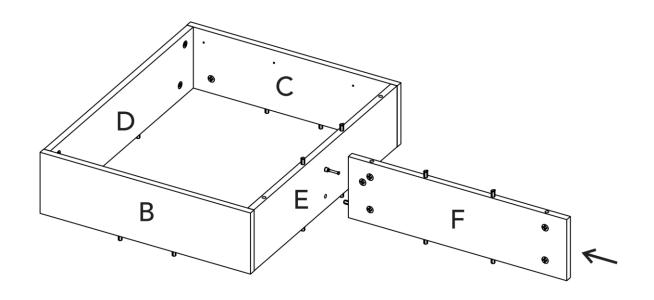

### 1 Let's start assembling!

You can see the last page of this manual to have a full look of the panels of this cabinet.

After finishing the

them up with the cover adhesive letters.

caps.