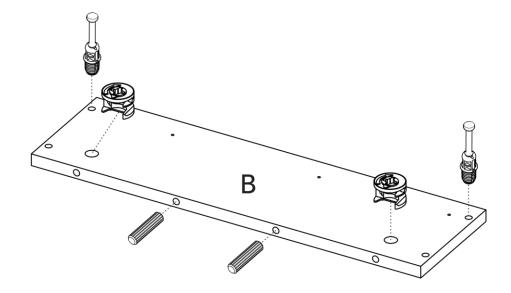

#### Minifix system

It's a joint compound of two parts: a spreading bolt and a Minifix cam.

### 1 Let's start assembling!

You can see the last page of this manual to have a full look of the panels of this cabinet.

After finishing the

them up with the cover adhesive letters.

caps.