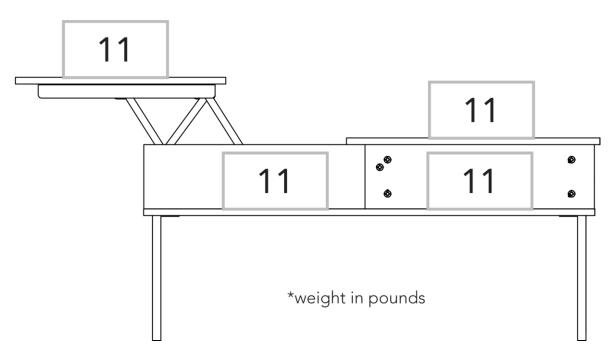

e steps.

#### Wood dowels

They are little wooden cylinders.



Before inserting the dowel, put a drop of glue inside the drilling.

|   | 0 |
|---|---|
| 2 |   |

Put in the dowel and softly hit it with the rubber hammer, until it's fully inside.



When joining two panels together, you should put another drop of glue in the drillings where the dowels are going.

Don't forget to gently hit the panels to adjust the joint.

#### Minifix system

It's a joint compound of two parts: a spreading bolt and a Minifix cam.





### 1 Let's start assembling!

You can see the last page of this manual to have a full look of the panels of this cabinet.





































After finishing the

them up with the cover adhesive letters.

caps.

## How much weight does my cabinet resist?



#### Congratulatio ns! It's done

#### But don't go yet!

There are some recommendations left for you to take care of your cabinet correctly from now on.

#### SUPER IMPORTANT!



We suggest fixing the cabinet to the wall, so we can avoid the cabinet tipping and harming anyone. Be specially careful with the kids.



— Do not paint the cabinet.

The cabinet it's exclusively for indoor spaces.
Do not expose it to the direct sun.

— Clean the metallic hardware with a dry cloth.

- DO NOT overload the cabinet (see suggested loads)
- Do not hit or hammer the cabinet (only when indicated here).
- Clean it with thinner, a soft soap solution or simply a damp cloth.
- Don't drag the cabinet, lift it up with other people.
- Avoid direct contact with water, fire or exposing it to high heat.

## Cab