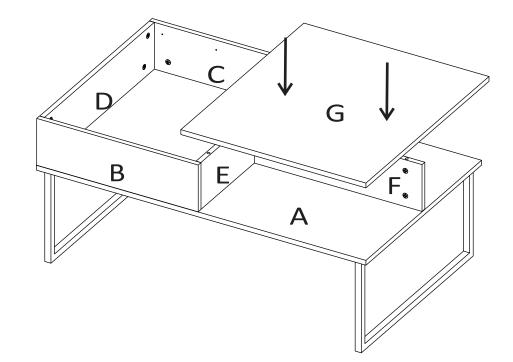

## Panel quantity

| A - x1 | B - x1 | C - x1 | D - x1 |
|--------|--------|--------|--------|
| E - x1 | F - x1 | G - x1 | H - x1 |

### 1 Let's start assembling!

You can see the last page of this manual to have a full look of the panels of this cabinet.

After finishing the

them up with the cover adhesive letters.

caps.