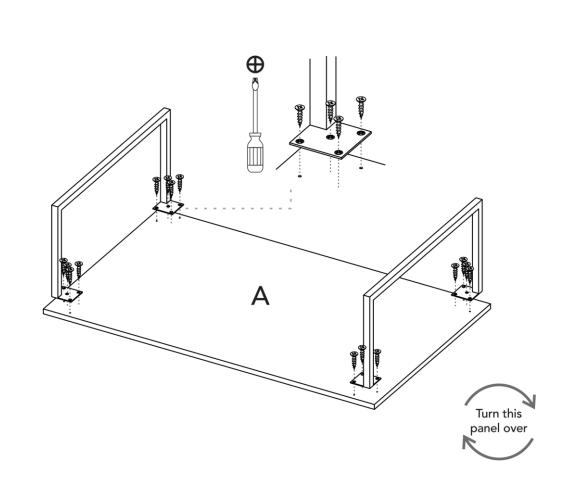

### 1 Let's start assembling!

You can see the last page of this manual to have a full look of the panels of this cabinet.

After finishing the

them up with the cover adhesive letters.

caps.