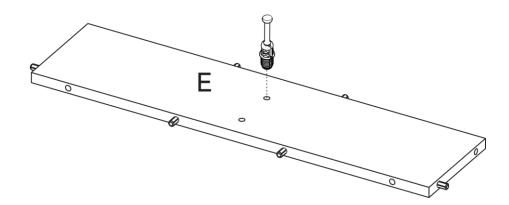

#### Minifix system

It's a joint compound of two parts: a spreading bolt and a Minifix cam.

### 1 Let's start assembling!

You can see the last page of this manual to have a full look of the panels of this cabinet.

After finishing the

them up with the cover adhesive letters.

caps.