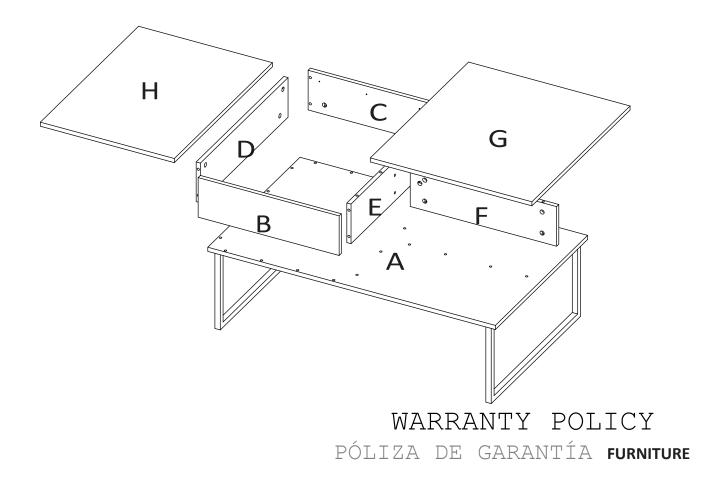

## Panel quantity

| A - x1 | B - x1 | C - x1 | D - x1 |
|--------|--------|--------|--------|
| E - x1 | F - x1 | G - x1 | H - x1 |

### 1 Let's start assembling!

You can see the last page of this manual to have a full look of the panels of this cabinet.

After finishing the

them up with the cover adhesive letters.

caps.