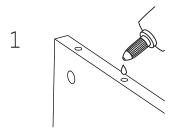

#### Wood dowels

They are little wooden cylinders.

Before inserting the dowel, put a drop of glue inside the drilling.

|   | 0 |
|---|---|
| 2 |   |

Put in the dowel and softly hit it with the rubber hammer, until it's fully inside.

When joining two panels together, you should put another drop of glue in the drillings where the dowels are going.

Don't forget to gently hit the panels to adjust the joint.