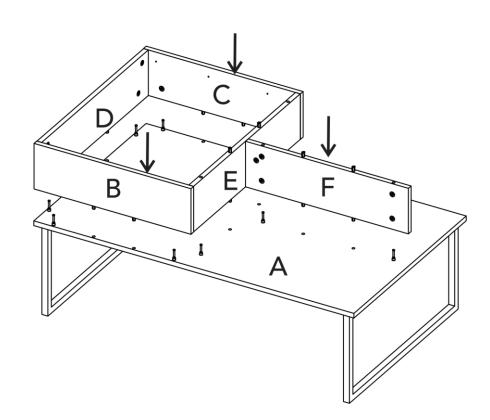

### 1 Let's start assembling!

You can see the last page of this manual to have a full look of the panels of this cabinet.

After finishing the

them up with the cover adhesive letters.

caps.