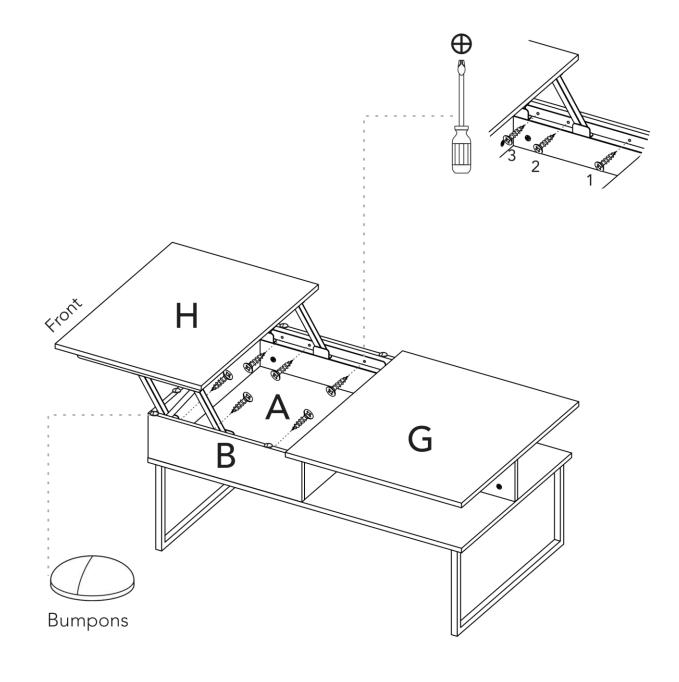

### 1 Let's start assembling!

You can see the last page of this manual to have a full look of the panels of this cabinet.

After finishing the

them up with the cover adhesive letters.

caps.