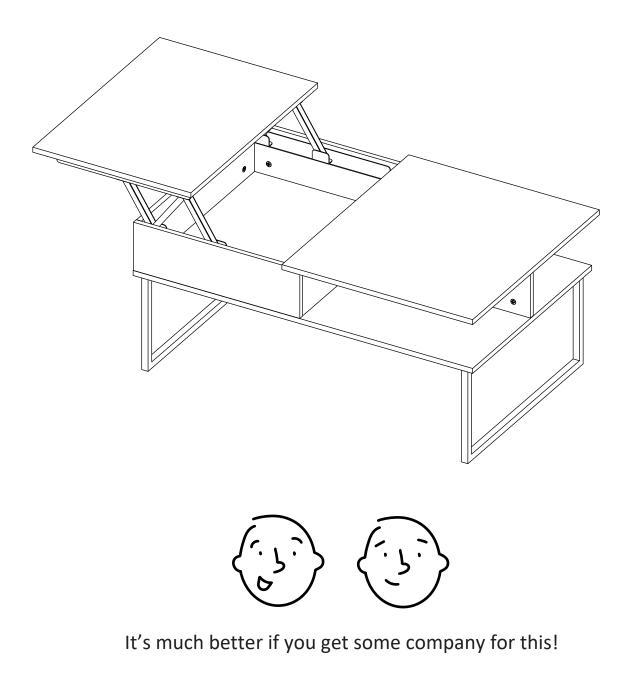

## ARMIN LIFT TOP COFFEE TABLE

If any parts are broken or missing please contact us at: **1-888-391-01-66 / customerservicetuhome@rta.com.co** Our customer service team will provide you help to resolve any issues immediatly

### 1 Let's start assembling!

You can see the last page of this manual to have a full look of the panels of this cabinet.

After finishing the

them up with the cover adhesive letters.

caps.