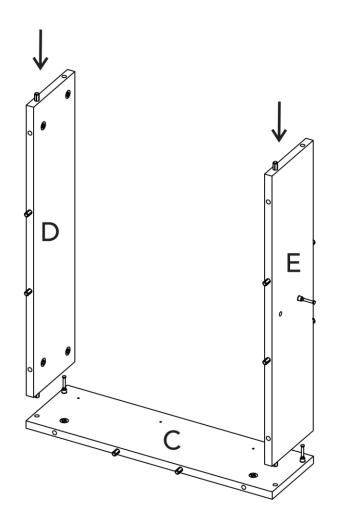

### 1 Let's start assembling!

You can see the last page of this manual to have a full look of the panels of this cabinet.

After finishing the

them up with the cover adhesive letters.

caps.