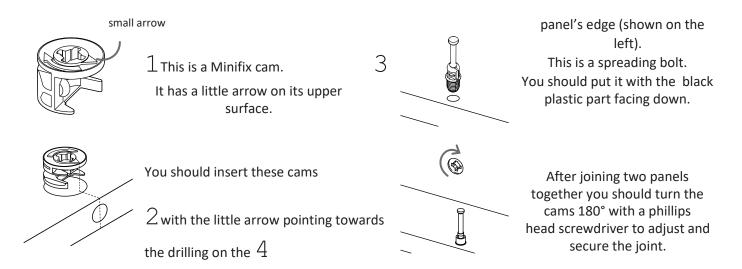

#### Minifix system

It's a joint compound of two parts: a spreading bolt and a Minifix cam.

system work? this

is so important

too!

Everytime you're using one of these connectors during the assembly, you should follow these same steps.