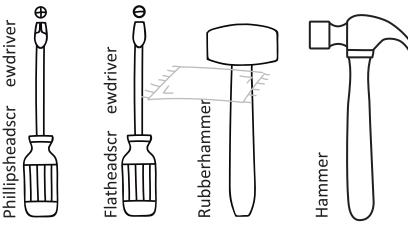

Hi! my name is

What will you need? Armando, and I'll

be

with you while you

А

flat, smooth surface. You can use the cardboard of the box or a rug.

An electric screwdriver isn't necessary, but it can make the work much easier :)