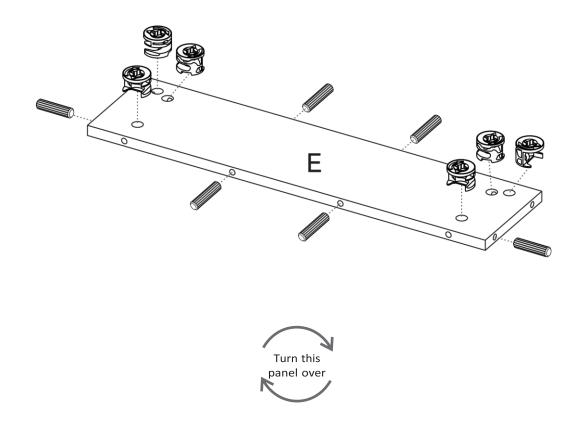

### 1 Let's start assembling!

You can see the last page of this manual to have a full look of the panels of this cabinet.

After finishing the

them up with the cover adhesive letters.

caps.

## Panel quantity

| A - x1 | B - x1 | C - x1 | D - x1 |
|--------|--------|--------|--------|
| E - x1 | F - x1 | G - x1 | H - x1 |