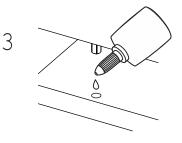

#### Wood dowels

They are little wooden cylinders.

Before inserting the dowel, put a drop of glue inside the drilling.

|   | 0 |
|---|---|
| 2 |   |

Put in the dowel and softly hit it with the rubber hammer, until it's fully inside.

When joining two panels together, you should put another drop of glue in the drillings where the dowels are going.

Don't forget to gently hit the panels to adjust the joint.