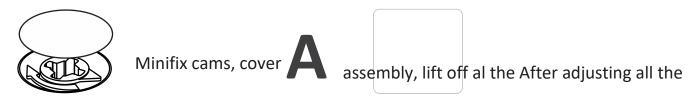

#### Minifix system

It's a joint compound of two parts: a spreading bolt and a Minifix cam.

### 1 Let's start assembling!

You can see the last page of this manual to have a full look of the panels of this cabinet.

After finishing the

them up with the cover adhesive letters.

caps.