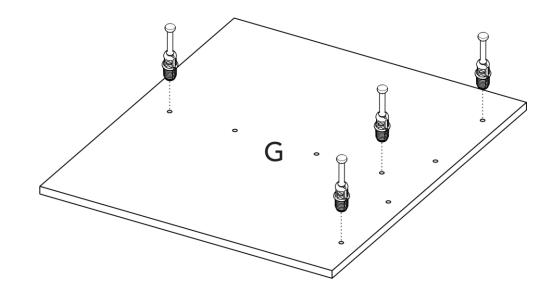

### 1 Let's start assembling!

You can see the last page of this manual to have a full look of the panels of this cabinet.

After finishing the

them up with the cover adhesive letters.

caps.