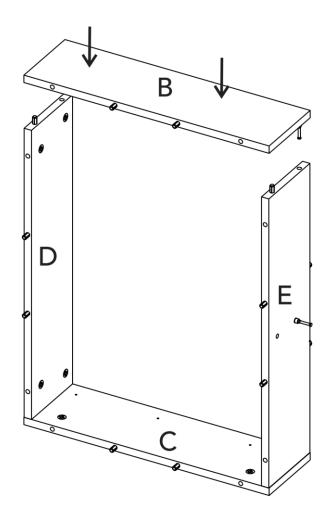

### 1 Let's start assembling!

You can see the last page of this manual to have a full look of the panels of this cabinet.

After finishing the

them up with the cover adhesive letters.

caps.