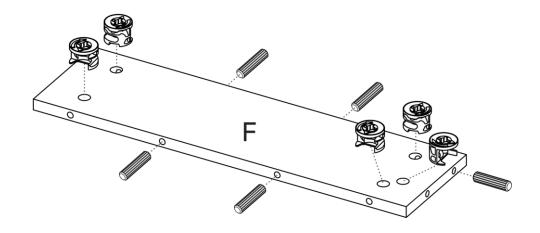

#### Minifix system

It's a joint compound of two parts: a spreading bolt and a Minifix cam.

### 1 Let's start assembling!

You can see the last page of this manual to have a full look of the panels of this cabinet.

After finishing the

them up with the cover adhesive letters.

caps.