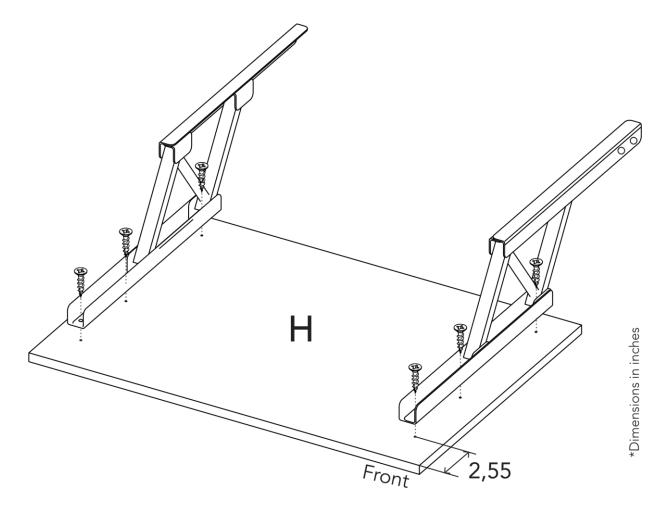

### 1 Let's start assembling!

You can see the last page of this manual to have a full look of the panels of this cabinet.

After finishing the

them up with the cover adhesive letters.

caps.