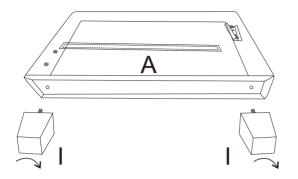

## **DIAGRAM1**

Install The Leg(I)

| Α | 1PC |
|---|-----|
| В | 1PC |
| I | 4PC |