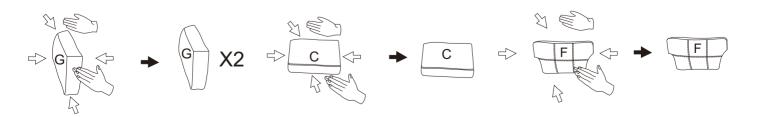

#### **DIAGRAM8**

(Removal of compression bags)

Remove the ARM cushion(Parts G) the Seat cushion(Parts C)the Back cushion(Parts F)