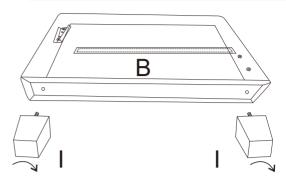

## **DIAGRAM1**

Install The Leg(I)

| Α | 1PC |
|---|-----|
| В | 1PC |
| I | 4PC |