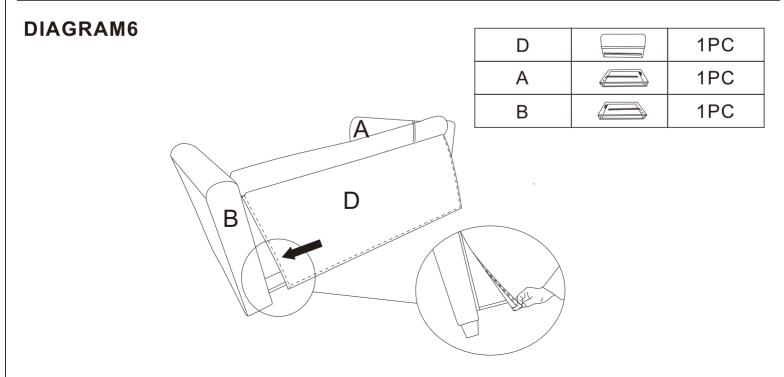

HARDWARE LIST |                      |        |      |  |
|                              | NO            | DESCRIPTION          | SKETCH | QTY  |  |
|                              | 1             | INSERT               |        | 2PCS |  |
|                              | 2             | SCREWS<br>M8*15MM    |        | 8PCS |  |
|                              | 3             | ALLEN KEY            |        | 1PC  |  |

## **DIAGRAM1**

Install The Leg(I)

| Α | 1PC |
|---|-----|
| В | 1PC |
| I | 4PC |





## **DIAGRAM2**

Assemble the Arm(A,B)and the Back Frame(D)

| D | 1PC |
|---|-----|
| А | 1PC |
| В | 1PC |



## **DIAGRAM3**

Connect the Insert(1)to the Front Board (E) with Screws M8\*15mm(2)

| E | 1PC  |
|---|------|
| 1 | 2PCS |
| 2 | 8PCS |
| 3 | 1PC  |





## **DIAGRAM5**





## **DIAGRAM7**

Install Seat Slats(H)





#### **DIAGRAM8**

(Removal of compression bags)

Remove the ARM cushion(Parts G) the Seat cushion(Parts C)the Back cushion(Parts F)



## **DIAGRAM9**

TIPS:

- 1. Please do not open the compressed packages until your sofa frame is completely assembled.
- 2. Compressed back cushions and pillows need to be fully fulfilled within 72 hours for your perfect use
- 3. Please keep children away from plastic bags or any small pieces of stu .