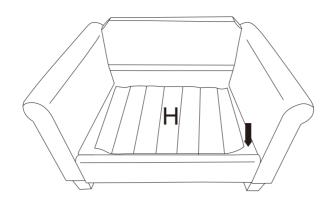

|      |  |
|                              | NO            | DESCRIPTION          | SKETCH | QTY  |  |
|                              | 1             | INSERT               |        | 2PCS |  |
|                              | 2             | SCREWS<br>M8*15MM    |        | 8PCS |  |
|                              | 3             | ALLEN KEY            |        | 1PC  |  |

## **DIAGRAM1**

Install The Leg(I)

| Α | 1PC |
|---|-----|
| В | 1PC |
| I | 4PC |





## **DIAGRAM2**

Assemble the Arm(A,B)and the Back Frame(D)

| D | 1PC |
|---|-----|
| А | 1PC |
| В | 1PC |



## **DIAGRAM3**

Connect the Insert(1)to the Front Board (E) with Screws M8\*15mm(2)

| E | 1PC  |
|---|------|
| 1 | 2PCS |
| 2 | 8PCS |
| 3 | 1PC  |





## **DIAGRAM5**





## **DIAGRAM7**

Install Seat Slats(H)





#### **DIAGRAM8**

(Removal of compression bags)

Remove the ARM cushion(Parts G) the Seat cushion(Parts C)the Back cushion(Parts F)



## **DIAGRAM9**

TIPS:

- 1. Please do not open the compressed packages until your sofa frame is completely assembled.
- 2. Compressed back cushions and pillows need to be fully fulfilled within 72 hours for your perfect use
- 3. Please keep children away from plastic bags or any small pieces of stu .