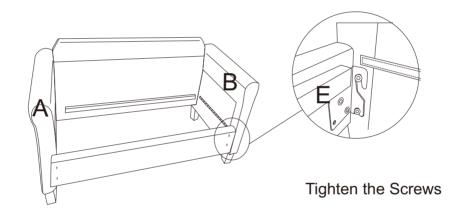

| HARDWARE LIST |                      |        |      |  |
|                              | NO            | DESCRIPTION          | SKETCH | QTY  |  |
|                              | 1             | INSERT               |        | 2PCS |  |
|                              | 2             | SCREWS<br>M8*15MM    |        | 8PCS |  |
|                              | 3             | ALLEN KEY            |        | 1PC  |  |

## **DIAGRAM1**

Install The Leg(I)

| Α | 1PC |
|---|-----|
| В | 1PC |
| I | 4PC |





## **DIAGRAM2**

Assemble the Arm(A,B)and the Back Frame(D)

| D | 1PC |
|---|-----|
| А | 1PC |
| В | 1PC |



## **DIAGRAM3**

Connect the Insert(1)to the Front Board (E) with Screws M8\*15mm(2)

| E | 1PC  |
|---|------|
| 1 | 2PCS |
| 2 | 8PCS |
| 3 | 1PC  |





## **DIAGRAM5**





## **DIAGRAM7**

Install Seat Slats(H)





#### **DIAGRAM8**

(Removal of compression bags)

Remove the ARM cushion(Parts G) the Seat cushion(Parts C)the Back cushion(Parts F)



## **DIAGRAM9**

TIPS:

- 1. Please do not open the compressed packages until your sofa frame is completely assembled.
- 2. Compressed back cushions and pillows need to be fully fulfilled within 72 hours for your perfect use
- 3. Please keep children away from plastic bags or any small pieces of stu .