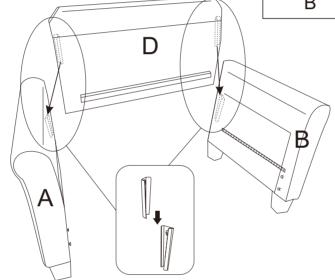

## **DIAGRAM2**

Assemble the Arm(A,B)and the Back Frame(D)

| D | 1PC |
|---|-----|
| А | 1PC |
| В | 1PC |