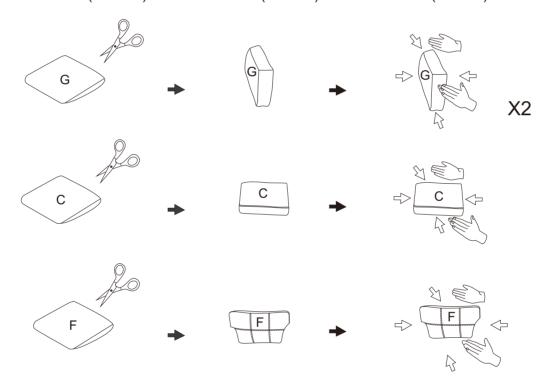

#### **DIAGRAM8**

(Removal of compression bags)

Remove the ARM cushion(Parts G) the Seat cushion(Parts C)the Back cushion(Parts F)