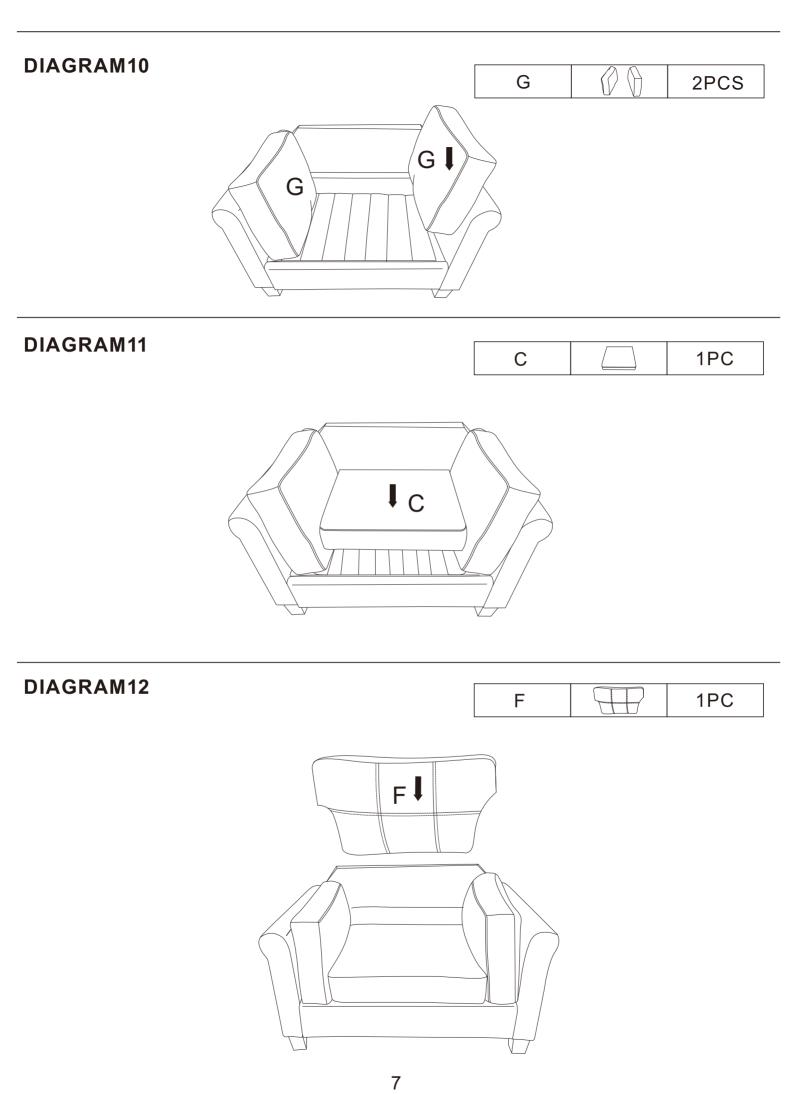

# **ASSEMBLY INSTRUCTION**

| PARTS LIST                   |               |                      |        |      |  |
|------------------------------|---------------|----------------------|--------|------|--|
|                              | NO            | DESCRIPTION          | SKETCH | QTY  |  |
| W2325P173115<br>W2325P173113 | A/B           | LEFT ARM / RIGHT ARM | A B    | 1PC  |  |
|                              | С             | SEAT CUSHION         |        | 1PC  |  |
|                              | D             | BACK FRAME           |        | 1PC  |  |
|                              | Е             | FRONT BOARD          |        | 1PC  |  |
|                              | F             | BACK CUSHION         |        | PC   |  |
|                              | G             | ARM CUSHION          |        | 2PCS |  |
|                              | Н             | SEAT SLATS           |        | 1PC  |  |
|                              | I             | LEG                  |        | 4PCS |  |
|                              | J             | SPARE ANTI-SLIP MAT  |        | 1PC  |  |
|                              | HARDWARE LIST |                      |        |      |  |
|                              | NO            | DESCRIPTION          | SKETCH | QTY  |  |
|                              | 1             | INSERT               |        | 2PCS |  |
|                              | 2             | SCREWS<br>M8*15MM    |        | 8PCS |  |
|                              | 3             | ALLEN KEY            |        | 1PC  |  |