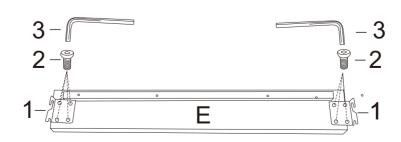

## **DIAGRAM3**

Connect the Insert(1)to the Front Board (E) with Screws M8\*15mm(2)

| E | 1PC  |
|---|------|
| 1 | 2PCS |
| 2 | 8PCS |
| 3 | 1PC  |