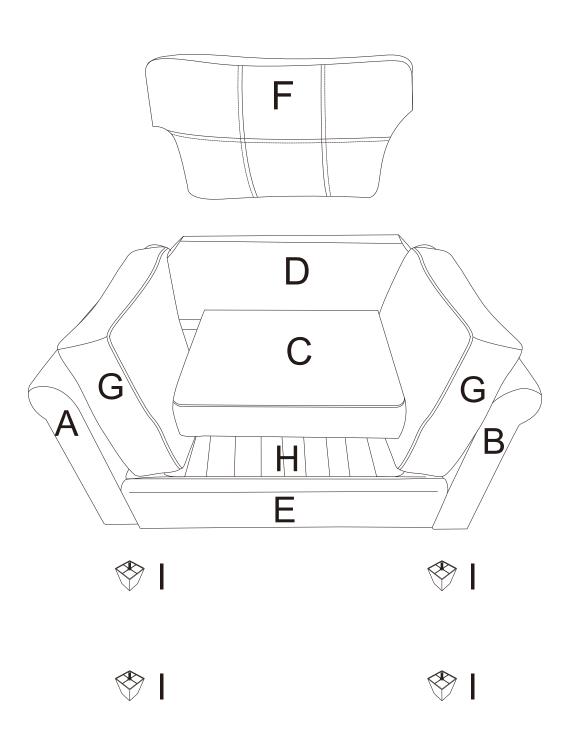

# **ASSEMBLY INSTRUCTION**

| PARTS LIST                   |               |                      |        |      |  |
|------------------------------|---------------|----------------------|--------|------|--|
|                              | NO            | DESCRIPTION          | SKETCH | QTY  |  |
| W2325P173115<br>W2325P173113 | A/B           | LEFT ARM / RIGHT ARM | A B    | 1PC  |  |
|                              | С             | SEAT CUSHION         |        | 1PC  |  |
|                              | D             | BACK FRAME           |        | 1PC  |  |
|                              | Е             | FRONT BOARD          |        | 1PC  |  |
|                              | F             | BACK CUSHION         |        | PC   |  |
|                              | G             | ARM CUSHION          |        | 2PCS |  |
|                              | Н             | SEAT SLATS           |        | 1PC  |  |
|                              | I             | LEG                  |        | 4PCS |  |
|                              | J             | SPARE ANTI-SLIP MAT  |        | 1PC  |  |
|                              | HARDWARE LIST |                      |        |      |  |
|                              | NO            | DESCRIPTION          | SKETCH | QTY  |  |
|                              | 1             | INSERT               |        | 2PCS |  |
|                              | 2             | SCREWS<br>M8*15MM    |        | 8PCS |  |
|                              | 3             | ALLEN KEY            |        | 1PC  |  |