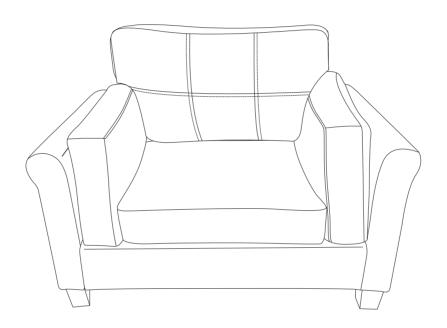

## **ASSEMBLY INSTRUCTION**

W2325P173115 W2325P173113



#### Return &Warranty policy:

- -We strive to offer the highest quality products, and we also try our best to satisfy each and every customer that orders from us with replacement parts/or service as needed.
- -1.If the items is damaged or defective, please take photos as evidence for replacements and refunds.
- -Please do not return to store, contact the seller if you have any troubles with this product.
- -2.As the cushions are all vacuum compressed, there will be some wrinkles. Please give your cushions up to 72 hours to reach its original size and the wrinkles will basically disappear.
- -3. Please do not open the compressed packages until your sofa frame is completely assembled.



# **ASSEMBLY INSTRUCTION**

| PARTS LIST                   |               |                      |