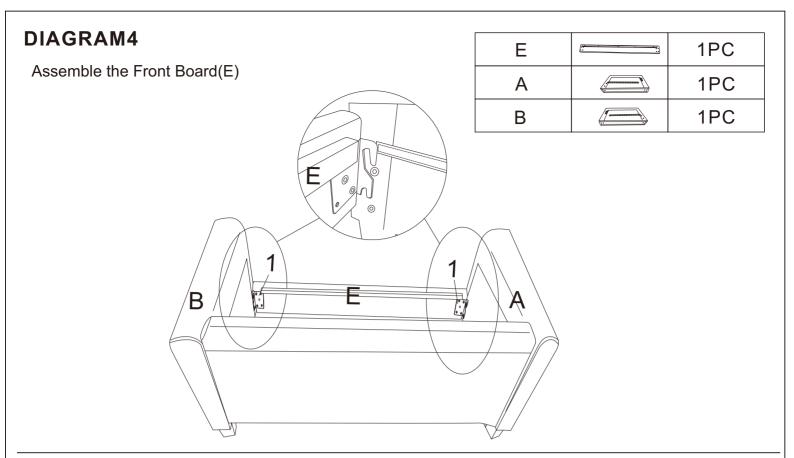

## **DIAGRAM3**

Connect the Insert(1)to the Front Board (E) with Screws M8\*15mm(2)

| E | 1PC  |
|---|------|
| 1 | 2PCS |
| 2 | 8PCS |
| 3 | 1PC  |