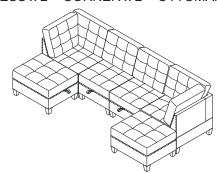

## MORE SELECTION STYLE

ARMLESS x 3 + CORNER x 2 + OTTOMAN x 2

ARMLESS x 1 + CORNER x 4

ARMLESS x 7 + CORNER x 4

ARMLESS x 4 + CORNER x 2

ARMLESS x 3 + CORNER x 3

ARMLESS x 3 + CORNER x 2 + OTTOMAN x 2

ARMLESS x 4 + CORNER x 2 + OTTOMAN x 2