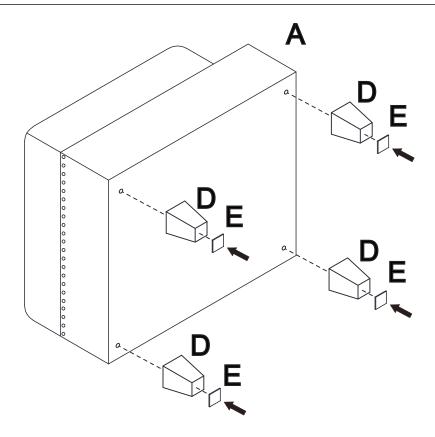

## 2400 ARMLESS

This page lists all the contents included in the box. Please take the time to identify the hardware as well as the individual components to this product. As you unpack and prepare for assembly, place the contents on a carpeted or padded area to protect them from damage.