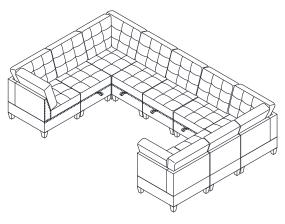

ARMLESS x 5 + CORNER x 4

ARMLESS x 2 + CORNER x 2 + OTTOMAN x 2

ARMLESS x 3 + CORNER x 3