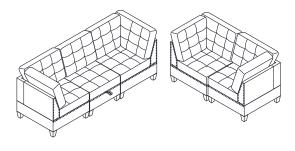

## MORE SELECTION STYLE

ARMLESS x 3 + CORNER x 2 + OTTOMAN x 2

ARMLESS x 1 + CORNER x 4

ARMLESS x 7 + CORNER x 4

ARMLESS x 4 + CORNER x 2

ARMLESS x 3 + CORNER x 3

ARMLESS x 3 + CORNER x 2 + OTTOMAN x 2

ARMLESS x 4 + CORNER x 2 + OTTOMAN x 2