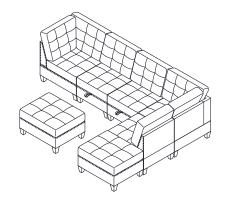

## MORE SELECTION STYLE

ARMLESS x 3 + CORNER x 2 + OTTOMAN x 2

ARMLESS x 1 + CORNER x 4

ARMLESS x 7 + CORNER x 4

ARMLESS x 4 + CORNER x 2

ARMLESS x 3 + CORNER x 3

ARMLESS x 3 + CORNER x 2 + OTTOMAN x 2

ARMLESS x 4 + CORNER x 2 + OTTOMAN x 2

ARMLESS x 5 + CORNER x 4

ARMLESS x 2 + CORNER x 2 + OTTOMAN x 2

ARMLESS x 3 + CORNER x 3