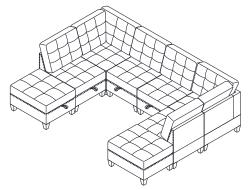

## MORE SELECTION STYLE

ARMLESS x 3 + CORNER x 2 + OTTOMAN x 2

ARMLESS x 1 + CORNER x 4

ARMLESS x 7 + CORNER x 4

ARMLESS x 4 + CORNER x 2

ARMLESS x 3 + CORNER x 3

ARMLESS x 3 + CORNER x 2 + OTTOMAN x 2

ARMLESS x 4 + CORNER x 2 + OTTOMAN x 2