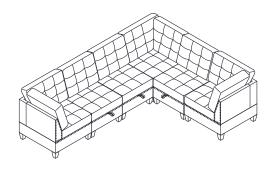

## MORE SELECTION STYLE

ARMLESS x 3 + CORNER x 2 + OTTOMAN x 2

ARMLESS x 1 + CORNER x 4

ARMLESS x 7 + CORNER x 4

ARMLESS x 4 + CORNER x 2

ARMLESS x 3 + CORNER x 3

ARMLESS x 3 + CORNER x 2 + OTTOMAN x 2

ARMLESS x 4 + CORNER x 2 + OTTOMAN x 2

ARMLESS x 5 + CORNER x 4

ARMLESS x 2 + CORNER x 2 + OTTOMAN x 2

ARMLESS x 3 + CORNER x 3