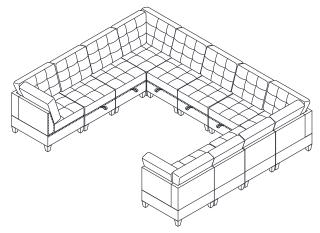

## MORE SELECTION STYLE

ARMLESS x 3 + CORNER x 2 + OTTOMAN x 2

ARMLESS x 1 + CORNER x 4

ARMLESS x 7 + CORNER x 4

ARMLESS x 4 + CORNER x 2

ARMLESS x 3 + CORNER x 3

ARMLESS x 3 + CORNER x 2 + OTTOMAN x 2

ARMLESS x 4 + CORNER x 2 + OTTOMAN x 2

ARMLESS x 5 + CORNER x 4

ARMLESS x 2 + CORNER x 2 + OTTOMAN x 2

ARMLESS x 3 + CORNER x 3