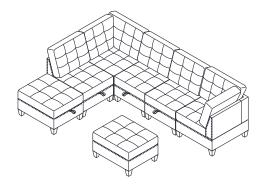

## MORE SELECTION STYLE

ARMLESS x 3 + CORNER x 2 + OTTOMAN x 2

ARMLESS x 1 + CORNER x 4

ARMLESS x 7 + CORNER x 4

ARMLESS x 4 + CORNER x 2

ARMLESS x 3 + CORNER x 3

ARMLESS x 3 + CORNER x 2 + OTTOMAN x 2

ARMLESS x 4 + CORNER x 2 + OTTOMAN x 2