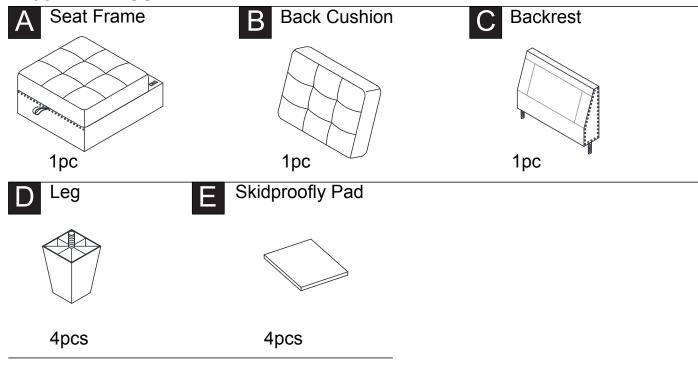

## 2400 ARMLESS

This page lists all the contents included in the box. Please take the time to identify the hardware as well as the individual components to this product. As you unpack and prepare for assembly, place the contents on a carpeted or padded area to protect them from damage.