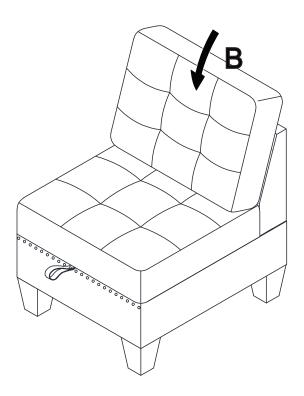

## 2400 ARMLESS

This page lists all the contents included in the box. Please take the time to identify the hardware as well as the individual components to this product. As you unpack and prepare for assembly, place the contents on a carpeted or padded area to protect them from damage.