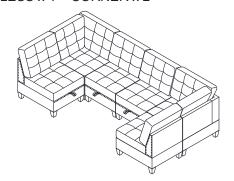

## MORE SELECTION STYLE

ARMLESS x 3 + CORNER x 2 + OTTOMAN x 2

ARMLESS x 1 + CORNER x 4

ARMLESS x 7 + CORNER x 4

ARMLESS x 4 + CORNER x 2

ARMLESS x 3 + CORNER x 3

ARMLESS x 3 + CORNER x 2 + OTTOMAN x 2

ARMLESS x 4 + CORNER x 2 + OTTOMAN x 2

ARMLESS x 5 + CORNER x 4

ARMLESS x 2 + CORNER x 2 + OTTOMAN x 2

ARMLESS x 3 + CORNER x 3