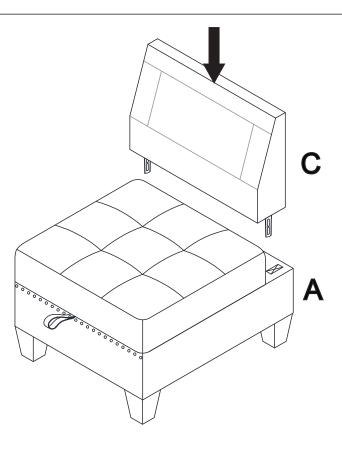

## 2400 ARMLESS

This page lists all the contents included in the box. Please take the time to identify the hardware as well as the individual components to this product. As you unpack and prepare for assembly, place the contents on a carpeted or padded area to protect them from damage.