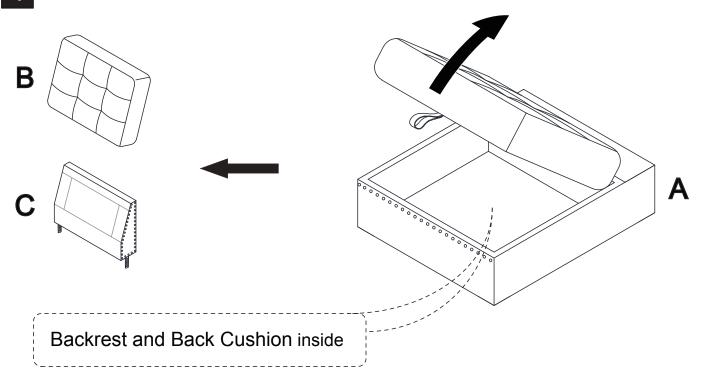

## 2400 ARMLESS

This page lists all the contents included in the box. Please take the time to identify the hardware as well as the individual components to this product. As you unpack and prepare for assembly, place the contents on a carpeted or padded area to protect them from damage.