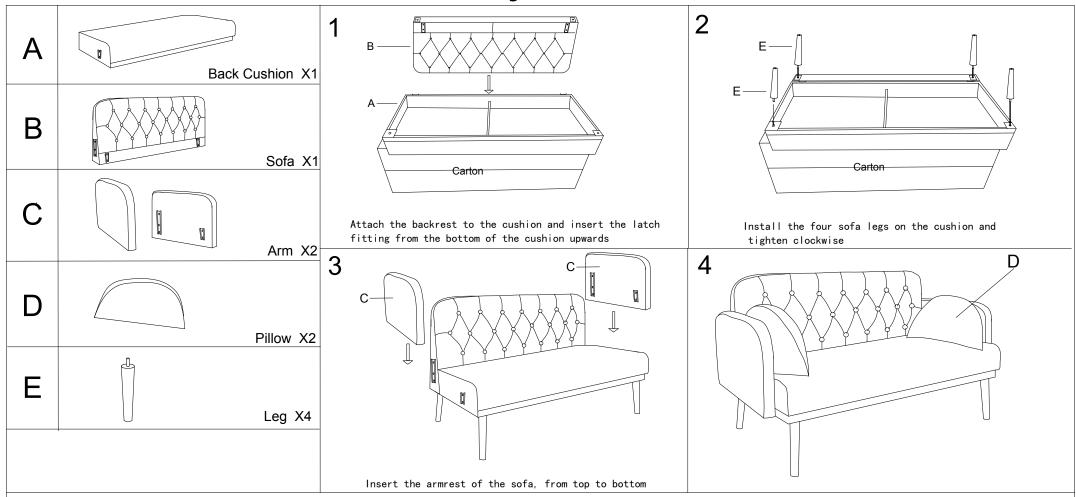

## **Assembly Instructions**



## Note:

- 1. Please do not open the package with sharp utensils, so as not to damage the sofa unintentionally
- 2. It is forbidden to sit on the backrest and armrest of the sofa, or suddenly hit the sofa and jump on the sofa, so as not to damage the internal frame of the sofa and affect the personal safety of the user.
- 3. Avoid direct sunlight on the sofa, and the sofa should be at least 20inch away from heaters or other heat sources.
- 4. This product is packaged in parts and must be assembled according to the requirements of the installation manual. After the assembly is completed, check whether the installation is in place and confirm safety before use so as not to affect the personal safety of the user.
- 5. When the sofa needs to be moved, it must be lifted from the bottom and m