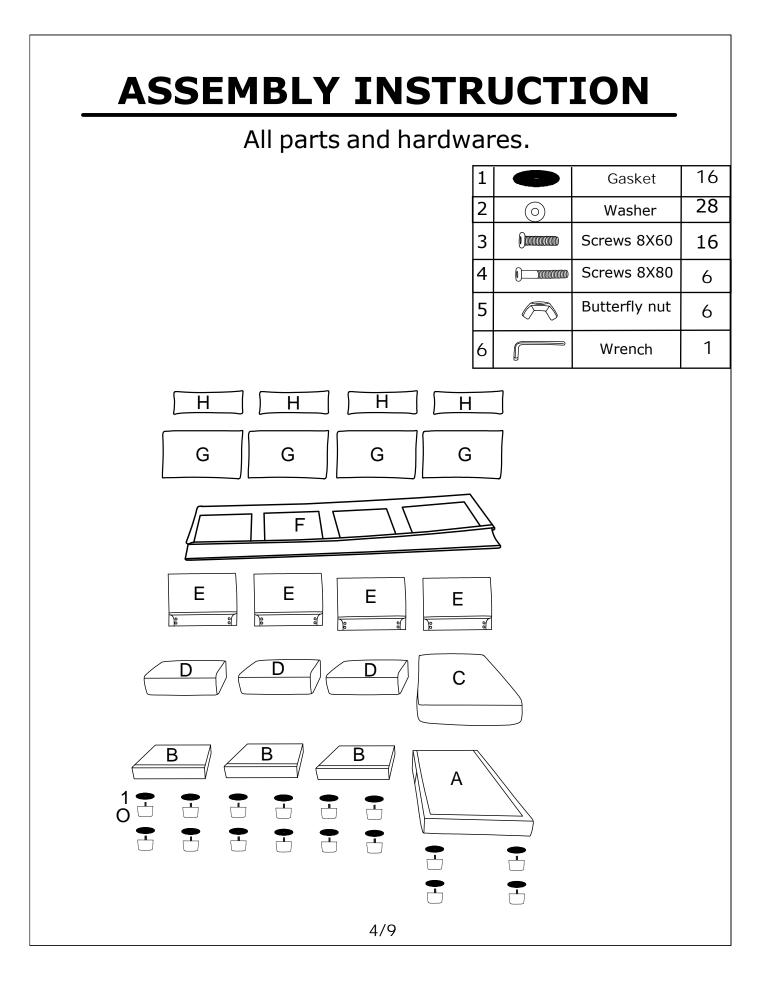

## **ASSEMBLY INSTRUCTION**

| HARDWARE                     |               |            |     |  |  |
|------------------------------|---------------|------------|-----|--|--|
| NO                           | DESCRIPTION   | SKETCH     | QTY |  |  |
| 1                            | Gasket        |            | 16  |  |  |
| 2                            | Washer        | $\bigcirc$ | 28  |  |  |
| 3                            | Screws 8X60   |            | 16  |  |  |
| 4                            | Screws 8X80   |            | 6   |  |  |
| 5                            | Butterfly nut |            | 6   |  |  |
| 6                            | Wrench        |            | 1   |  |  |
| PARTS LIST N723P169559/60/61 |               |            |     |  |  |
| NO                           | DESCRIPTION   | SKETCH     | QTY |  |  |
| В                            | Seat frame    |            | 1   |  |  |
|                              |               |            |     |  |  |

| NO | DESCRIPTION  | SKETCH    | QTY |
|----|--------------|-----------|-----|
| В  | Seat frame   |           | 1   |
| D  | Seat cushion |           | 1   |
| Е  | Back frame   | <u>20</u> | 2   |
| G  | Back cushion |           | 1   |
| Н  | Pillow       |           | 2   |
| 0  | Leg          |           | 16  |
|    |              | ·         |     |

# **ASSEMBLY INSTRUCTION**

| PARTS LIST N723P169547/48/49 |                |        |     |  |
|------------------------------|----------------|--------|-----|--|
| NO                           | DESCRIPTION    | SKETCH | QTY |  |
| Α                            | Chaise frame   |        | 1   |  |
| С                            | Chaise cushion |        | 1   |  |
| F                            | Back cover     |        | 1   |  |

| PARTS LIST N723P169554/55/56 |              |        |     |  |
|------------------------------|--------------|--------|-----|--|
| NO                           | DESCRIPTION  | SKETCH | QTY |  |
| В                            | Seat frame   |        | 2   |  |
| D                            | Seat cushion |        | 2   |  |
| Е                            | Back frame   | 8 8    | 2   |  |
| G                            | Back cushion |        | 3   |  |
| н                            | Pillow       |        | 2   |  |
|                              |              | 2/0    |     |  |