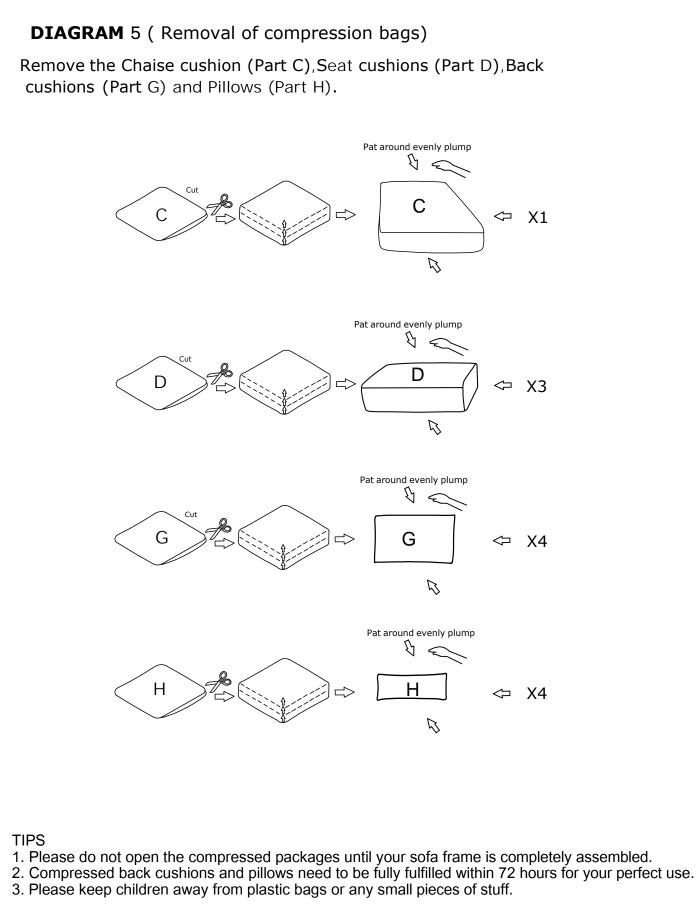

### N723P169

Friendly Reminder:

This sofa is packed in 3 boxes. Please assemble it After all boxes are received.
As the cushions are all vacuum compressed, there will be some wrinkles. Please give your cushions up to 72 hours to reach its original size and the wrinkles will basically disappear.
Please do not open the compressed packags until your sofa frame is completely assembled.