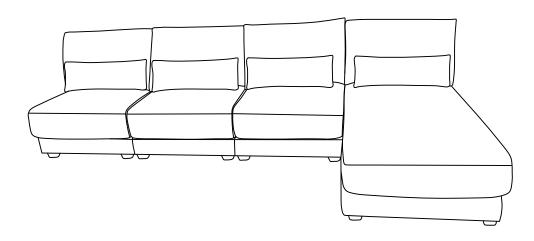

Note: The chaise of the sofa can be interchanged left and right, and you can assemble it according to your own needs.