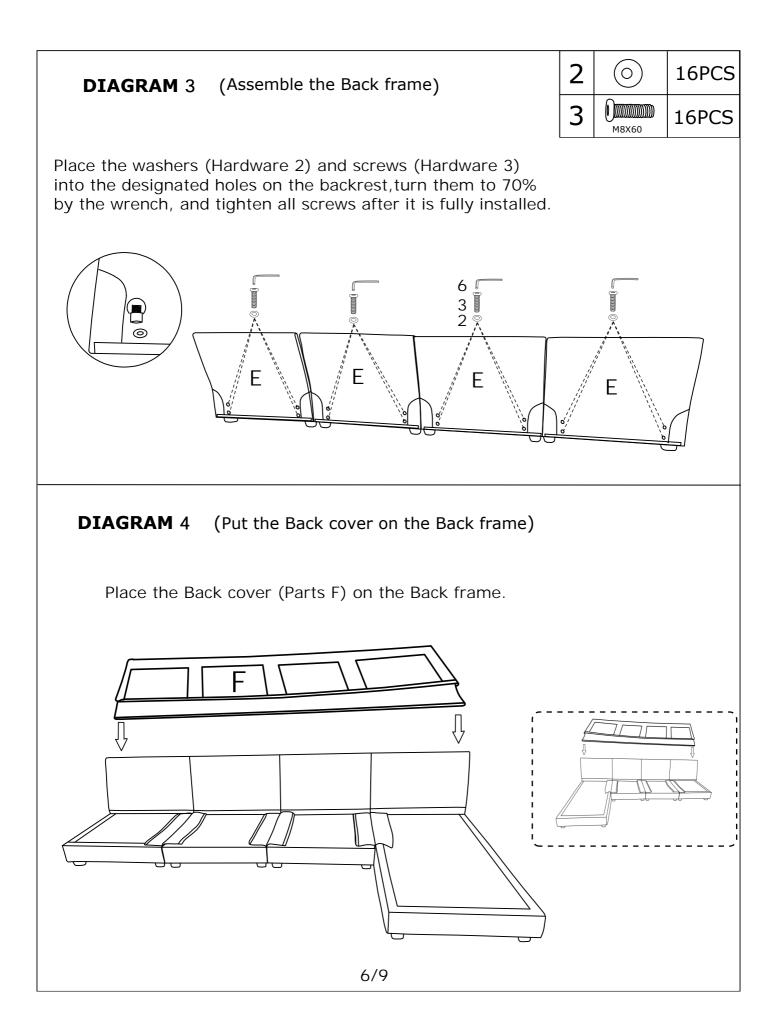

## **ASSEMBLY INSTRUCTION**

| HARDWARE                     |               |            |     |  |  |
|------------------------------|---------------|------------|-----|--|--|
| NO                           | DESCRIPTION   | SKETCH     | QTY |  |  |
| 1                            | Gasket        |            | 16  |  |  |
| 2                            | Washer        | $\bigcirc$ | 28  |  |  |
| 3                            | Screws 8X60   |            | 16  |  |  |
| 4                            | Screws 8X80   |            | 6   |  |  |
| 5                            | Butterfly nut |            | 6   |  |  |
| 6                            | Wrench        |            | 1   |  |  |
| PARTS LIST N723P169559/60/61 |               |            |     |  |  |
| NO                           | DESCRIPTION   | SKETCH     | QTY |  |  |
| В                            | Seat frame    |            | 1   |  |  |
|                              |               |            |     |  |  |

| NO | DESCRIPTION  | SKETCH    | QTY |
|----|--------------|-----------|-----|
| В  | Seat frame   |           | 1   |
| D  | Seat cushion |           | 1   |
| Е  | Back frame   | <u>20</u> | 2   |
| G  | Back cushion |           | 1   |
| Н  | Pillow       |           | 2   |
| 0  | Leg          |           | 16  |
|    |              | ·         |     |

# **ASSEMBLY INSTRUCTION**

| PARTS LIST N723P169547/48/49 |                |        |     |  |
|------------------------------|----------------|--------|-----|--|
| NO                           | DESCRIPTION    | SKETCH | QTY |  |
| Α                            | Chaise frame   |        | 1   |  |
| С                            | Chaise cushion |        | 1   |  |
| F                            | Back cover     |        | 1   |  |

| PARTS LIST N723P169554/55/56 |              |        |     |  |
|------------------------------|--------------|--------|-----|--|
| NO                           | DESCRIPTION  | SKETCH | QTY |  |
| В                            | Seat frame   |        | 2   |  |
| D                            | Seat cushion |        | 2   |  |
| Е                            | Back frame   | 8 8    | 2   |  |
| G                            | Back cushion |        | 3   |  |
| н                            | Pillow       |        | 2   |  |
|                              |              | 2/0    |     |  |