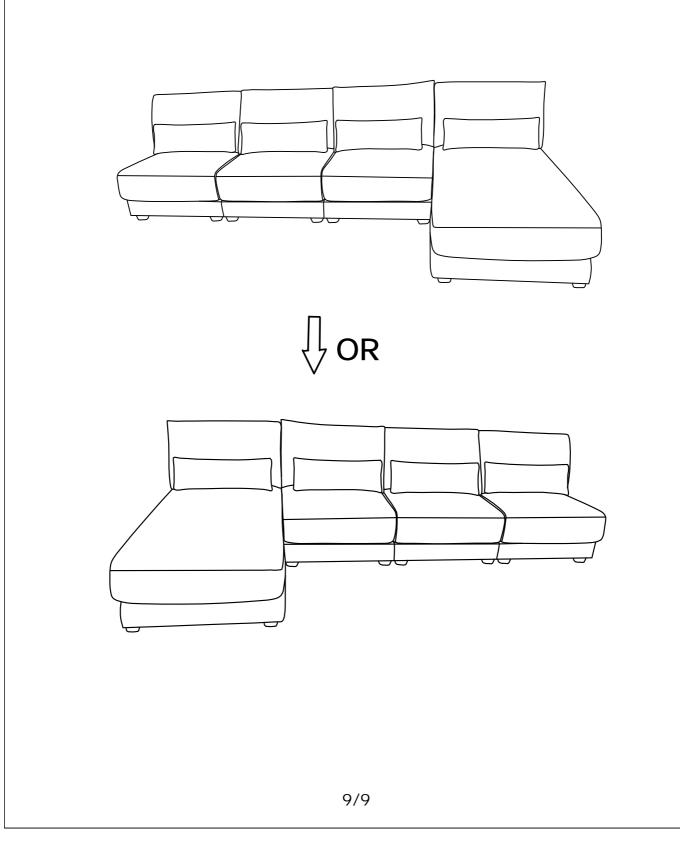

Note: The chaise of the sofa can be interchanged left and right, and you can assemble it according to your own needs.