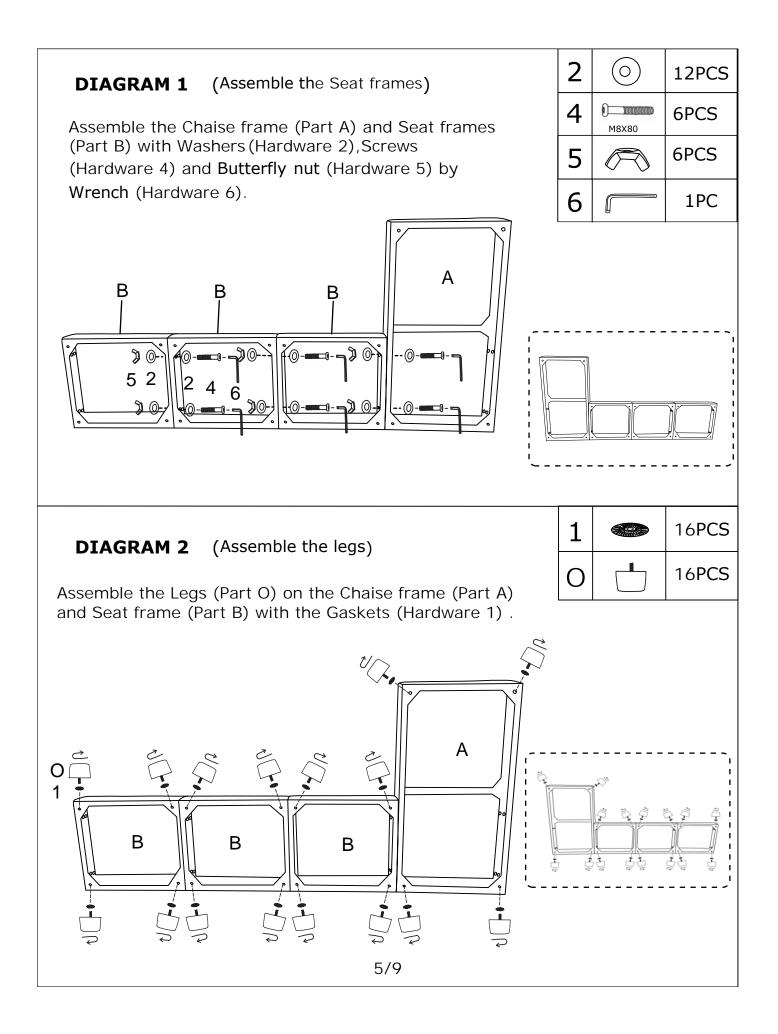

## **ASSEMBLY INSTRUCTION**

| HARDWARE                     |               |            |     |  |  |
|------------------------------|---------------|------------|-----|--|--|
| NO                           | DESCRIPTION   | SKETCH     | QTY |  |  |
| 1                            | Gasket        |            | 16  |  |  |
| 2                            | Washer        | $\bigcirc$ | 28  |  |  |
| 3                            | Screws 8X60   |            | 16  |  |  |
| 4                            | Screws 8X80   |            | 6   |  |  |
| 5                            | Butterfly nut |            | 6   |  |  |
| 6                            | Wrench        |            | 1   |  |  |
| PARTS LIST N723P169559/60/61 |               |            |     |  |  |
| NO                           | DESCRIPTION   | SKETCH     | QTY |  |  |
| В                            | Seat frame    |            | 1   |  |  |
|                              |               |            |     |  |  |

| NO | DESCRIPTION  | SKETCH    | QTY |
|----|--------------|-----------|-----|
| В  | Seat frame   |           | 1   |
| D  | Seat cushion |           | 1   |
| Е  | Back frame   | <u>20</u> | 2   |
| G  | Back cushion |           | 1   |
| Н  | Pillow       |           | 2   |
| 0  | Leg          |           | 16  |
|    |              | ·         |     |

# **ASSEMBLY INSTRUCTION**

| PARTS LIST N723P169547/48/49 |                |        |     |  |
|------------------------------|----------------|--------|-----|--|
| NO                           | DESCRIPTION    | SKETCH | QTY |  |
| Α                            | Chaise frame   |        | 1   |  |
| С                            | Chaise cushion |        | 1   |  |
| F                            | Back cover     |        | 1   |  |

| PARTS LIST N723P169554/55/56 |              |        |     |  |
|------------------------------|--------------|--------|-----|--|
| NO                           | DESCRIPTION  | SKETCH | QTY |  |
| В                            | Seat frame   |        | 2   |  |
| D                            | Seat cushion |        | 2   |  |
| Е                            | Back frame   | 8 8    | 2   |  |
| G                            | Back cushion |        | 3   |  |
| н                            | Pillow       |        | 2   |  |
|                              |              | 2/0    |     |  |