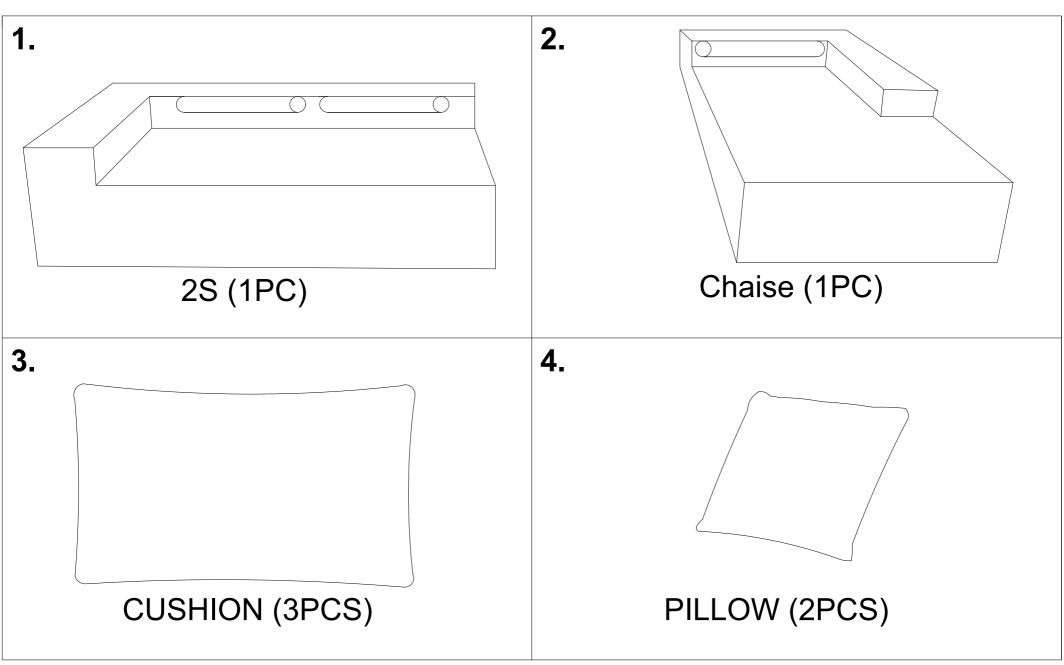

ents and refunds.
- --Please do not return to store, contact the seller if you have any trouble with this product.

Page: 1 OF 10

# **TIPS**

- 1. The sectional sofa comes in 2 separate boxes, might be delivered at different times. Please wait several days patiently.
- 2. Due to differences of light effects, the actual color of the materials might be slightly different from the pictures.
- 3. No Assembly Required. This sofa can free of your stereotyped nightmare of furniture assembly.
- 4. Due to package compression for better shipment, the fabric may have wrinkles.
- 5. Please take all packages out and pat every part to make it rebound better and fluffy, so that it can restore to picture-like status.
- 6. Please keep children away from the plastic bags.

Page : 2 OF 10

# ASSEMBLY PART



Page: 3 OF 10



Page : 4 OF 10



Page : 5 OF 10

### STEP 3.

Open the first layer of packaging for A and B

#### **Attention:**

The first layer of packages one and two can be opened without the need for sharp tools!

Find the connection point on the package and pull it open to open the first layer of packaging.





Page: 6 OF 10



Page: 7 OF 10



Page: 8 OF 10



Page: 9 OF 10



# COMPLETE!

Page: 10 OF 10