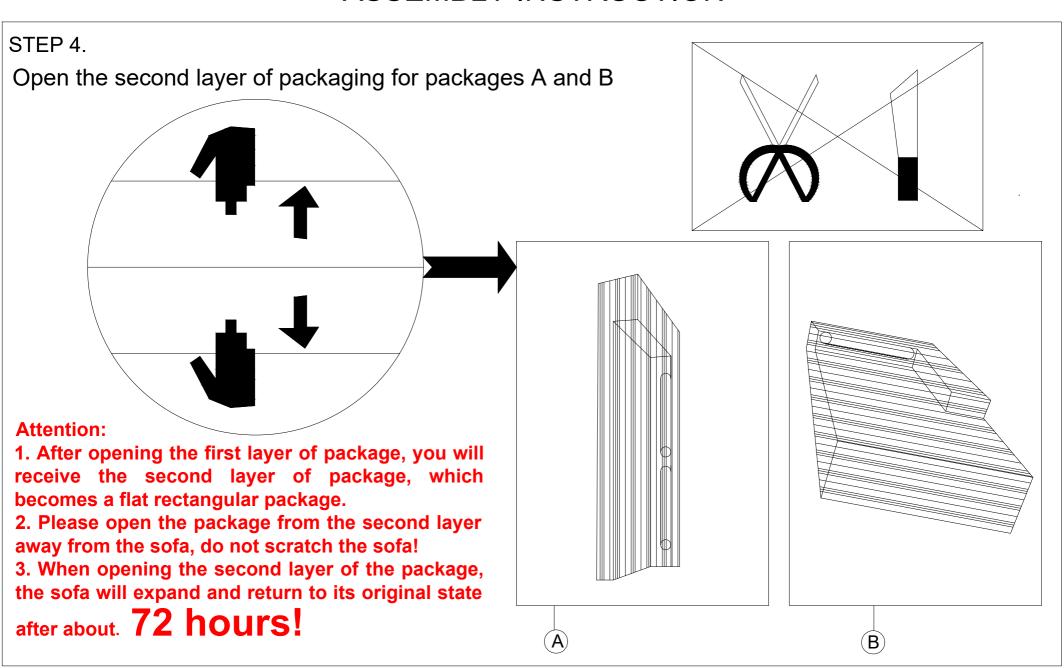

### STEP 3.

Open the first layer of packaging for A and B

#### **Attention:**

The first layer of packages one and two can be opened without the need for sharp tools!

Find the connection point on the package and pull it open to open the first layer of packaging.