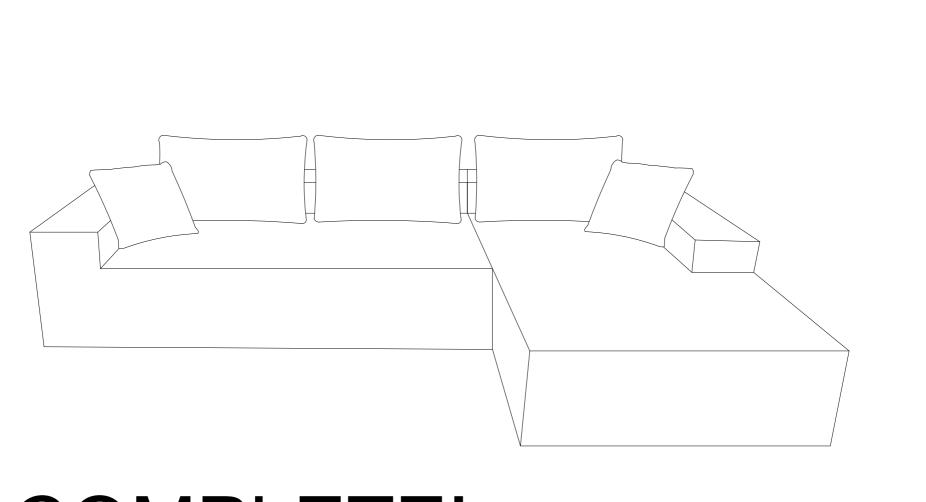

.
- 3. No Assembly Required. This sofa can free of your stereotyped nightmare of furniture assembly.
- 4. Due to package compression for better shipment, the fabric may have wrinkles.
- 5. Please take all packages out and pat every part to make it rebound better and fluffy, so that it can restore to picture-like status.
- 6. Please keep children away from the plastic bags.

Page : 2 OF 10

# ASSEMBLY PART



Page: 3 OF 10



Page : 4 OF 10



Page : 5 OF 10

### STEP 3.

Open the first layer of packaging for A and B

#### **Attention:**

The first layer of packages one and two can be opened without the need for sharp tools!

Find the connection point on the package and pull it open to open the first layer of packaging.





Page: 6 OF 10



Page: 7 OF 10



Page: 8 OF 10



Page: 9 OF 10



# COMPLETE!

Page: 10 OF 10