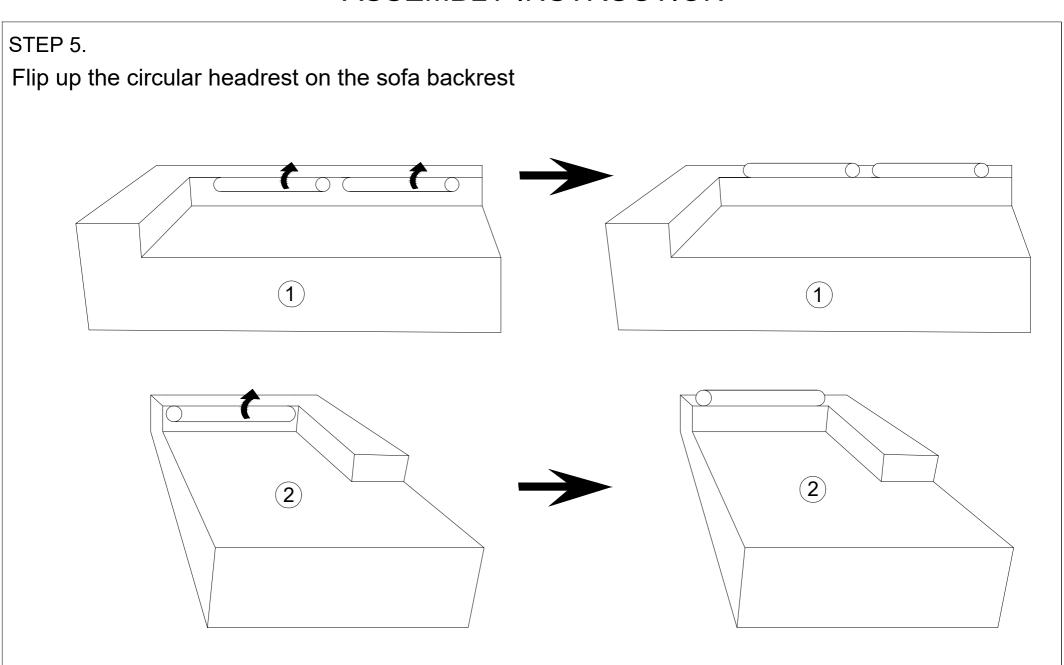

ightly different from the pictures.
- 3. No Assembly Required. This sofa can free of your stereotyped nightmare of furniture assembly.
- 4. Due to package compression for better shipment, the fabric may have wrinkles.
- 5. Please take all packages out and pat every part to make it rebound better and fluffy, so that it can restore to picture-like status.
- 6. Please keep children away from the plastic bags.

Page : 2 OF 10

# ASSEMBLY PART



Page: 3 OF 10



Page : 4 OF 10



Page : 5 OF 10

### STEP 3.

Open the first layer of packaging for A and B

#### **Attention:**

The first layer of packages one and two can be opened without the need for sharp tools!

Find the connection point on the package and pull it open to open the first layer of packaging.





Page: 6 OF 10



Page: 7 OF 10



Page: 8 OF 10



Page: 9 OF 10



# COMPLETE!

Page: 10 OF 10