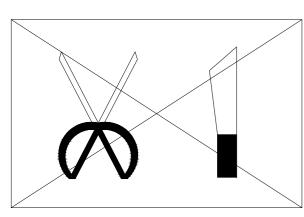

#### **Attention:**

The first layer of packages one and two can be opened without the need for sharp tools!

Find the connection point on the package and pull it open to open the first layer of packaging.