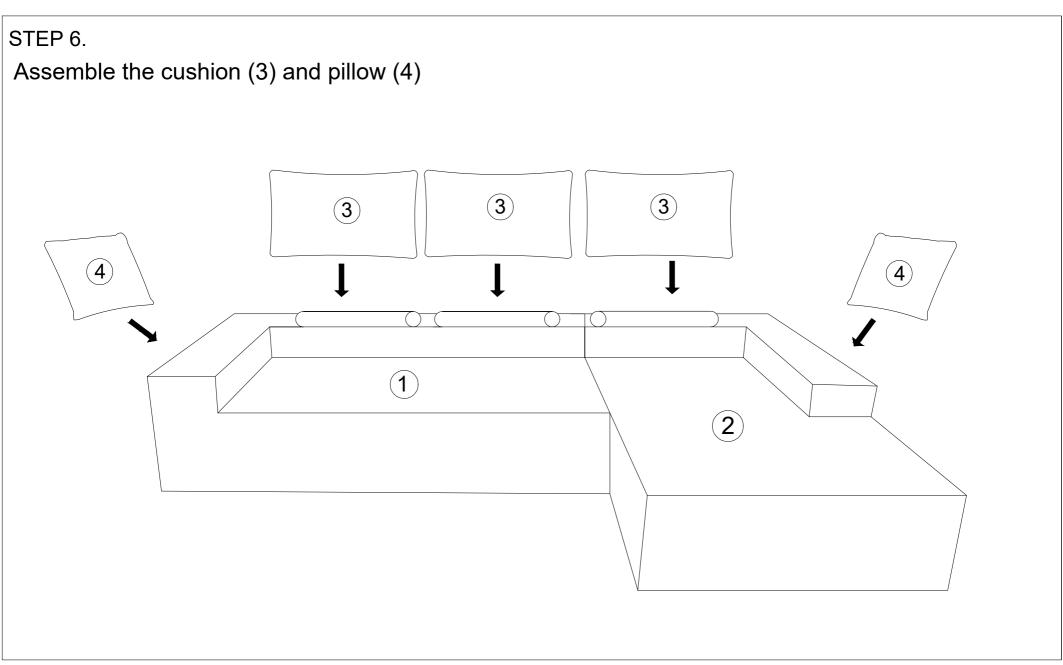

from the pictures.
- 3. No Assembly Required. This sofa can free of your stereotyped nightmare of furniture assembly.
- 4. Due to package compression for better shipment, the fabric may have wrinkles.
- 5. Please take all packages out and pat every part to make it rebound better and fluffy, so that it can restore to picture-like status.
- 6. Please keep children away from the plastic bags.

Page : 2 OF 10

# ASSEMBLY PART



Page: 3 OF 10



Page : 4 OF 10



Page : 5 OF 10

### STEP 3.

Open the first layer of packaging for A and B

#### **Attention:**

The first layer of packages one and two can be opened without the need for sharp tools!

Find the connection point on the package and pull it open to open the first layer of packaging.





Page: 6 OF 10



Page: 7 OF 10



Page: 8 OF 10



Page: 9 OF 10



# COMPLETE!

Page: 10 OF 10