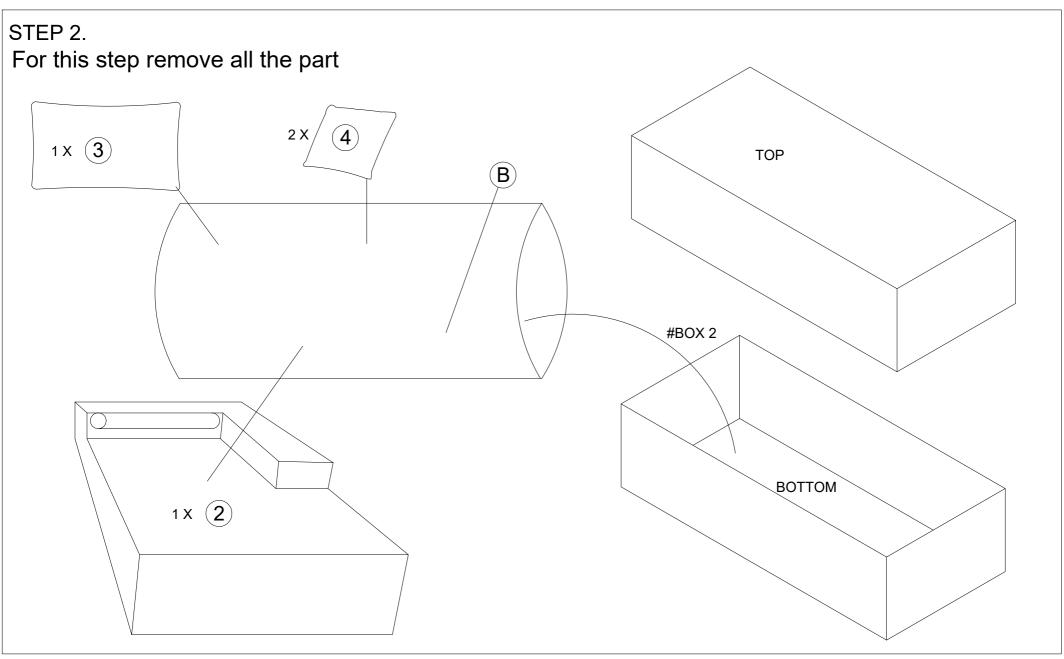

# ASSEMBLY PART

Page: 3 OF 10

Page : 4 OF 10

Page : 5 OF 10

### STEP 3.

Open the first layer of packaging for A and B

#### **Attention:**

The first layer of packages one and two can be opened without the need for sharp tools!

Find the connection point on the package and pull it open to open the first layer of packaging.