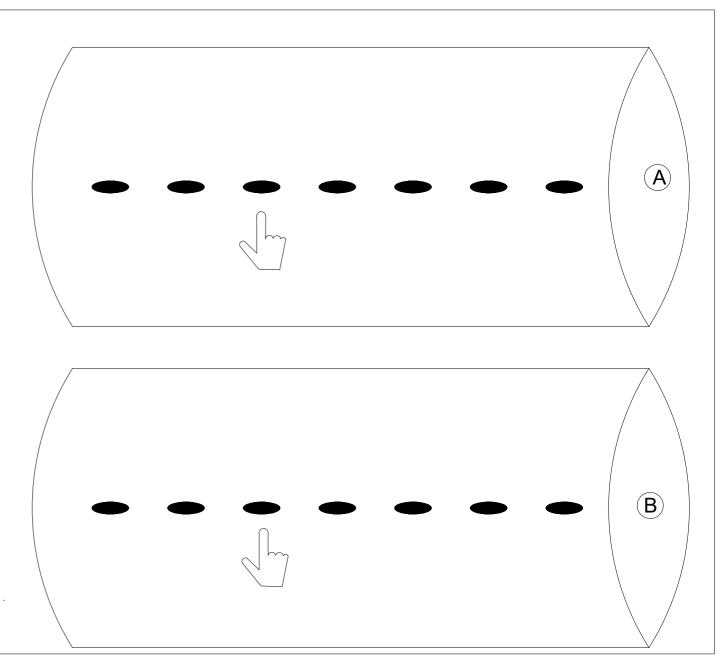

color of the materials might be slightly different from the pictures.
- 3. No Assembly Required. This sofa can free of your stereotyped nightmare of furniture assembly.
- 4. Due to package compression for better shipment, the fabric may have wrinkles.
- 5. Please take all packages out and pat every part to make it rebound better and fluffy, so that it can restore to picture-like status.
- 6. Please keep children away from the plastic bags.

Page : 2 OF 10

# ASSEMBLY PART



Page: 3 OF 10



Page : 4 OF 10



Page : 5 OF 10

### STEP 3.

Open the first layer of packaging for A and B

#### **Attention:**

The first layer of packages one and two can be opened without the need for sharp tools!

Find the connection point on the package and pull it open to open the first layer of packaging.





Page: 6 OF 10



Page: 7 OF 10



Page: 8 OF 10



Page: 9 OF 10



# COMPLETE!

Page: 10 OF 10