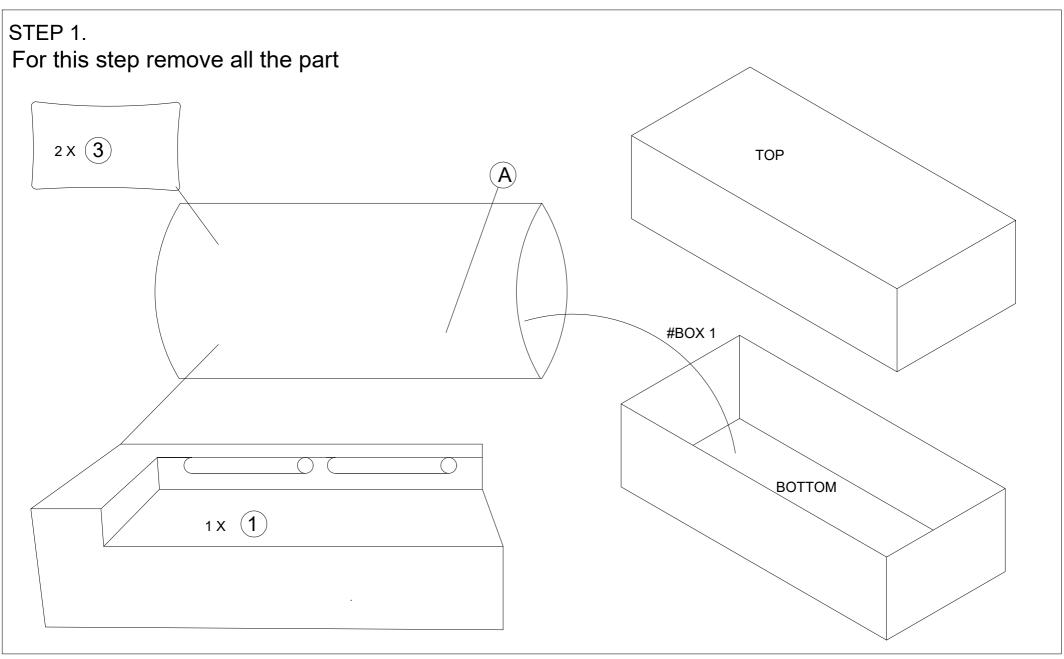

# ASSEMBLY PART

Page: 3 OF 10

Page : 4 OF 10

Page : 5 OF 10

### STEP 3.

Open the first layer of packaging for A and B

#### **Attention:**

The first layer of packages one and two can be opened without the need for sharp tools!

Find the connection point on the package and pull it open to open the first layer of packaging.